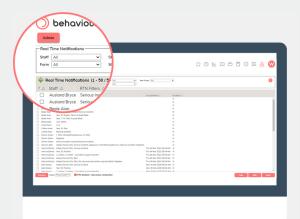

#### **Real-Time Notifications**

These can be set to notify when a slip has been recorded on the system & filtered by form or year group as required. When in the set-up area, existing notifications will be presented in a list view which can be edited as required. To add additional notifications, use the add button in the bottom right, select the name & filter to select the criteria for the notification to be sent.