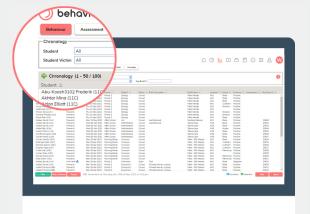

### **Chronology Reports**

You can report on all slips that have been recorded on your system & locate slips for adding additional information quickly. To specify slips or year groups you can use the filter in the bottom left-hand corner. You are also able to use the For drop-down to adjust the date period including a custom range. This report can also be exported into both PDF & Excel formats.