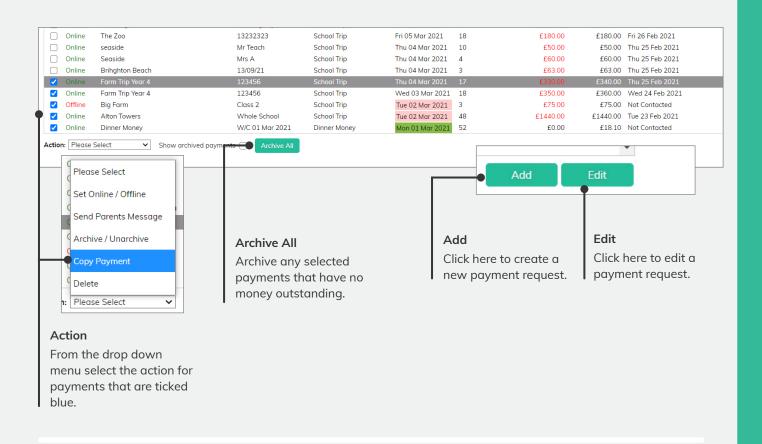

ws you to see which students are having a hot meal or packed lunch.



### Club Register

View students within a club or create a new register.



### Cashless Catering Till

Allows you to visually identify (by student photo) which students are having a hot meal or packed lunch. This functionality is used in the classroom or dining hall.



### Cashier

Here you can record manual transactions such as cash/cheques and create refunds.



### Shop

View all shop items and costs for uniform, bags and water bottles.



### Reports

View reports for any outstanding payments made, payments history and club payments.



### Admin

You can control minor details of the system such as student details, creating groups and other information parents see when they log on.



# SchoolMoney - Cheat Sheet