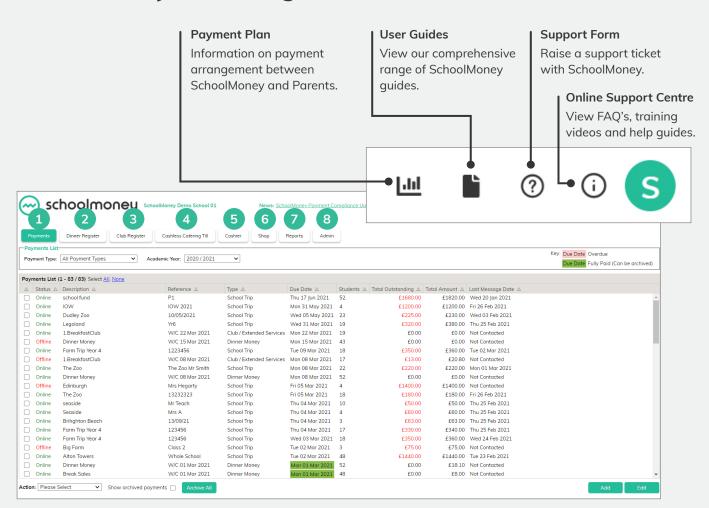

### **Payments**

Select to set up or view all payments across SchoolMoney.

### **Dinner Register**

Allows you to see which students are having a hot meal or packed lunch.

### Club Register

View students within a club or create a new register.

### Cashless Catering Till

Allows you to visually identify (by student photo) which students are having a hot meal or packed lunch. This functionality is used in the classroom or dining hall.

### Cashier

Here you can record manual transactions such as cash/cheques and create refunds.

### Shop

View all shop items and costs for uniform, bags and water bottles.

### Reports

View reports for any outstanding payments made, payments history and club payments.

### Admin

You can control minor details of the system such as student details, creating groups and other information parents see when they log on.