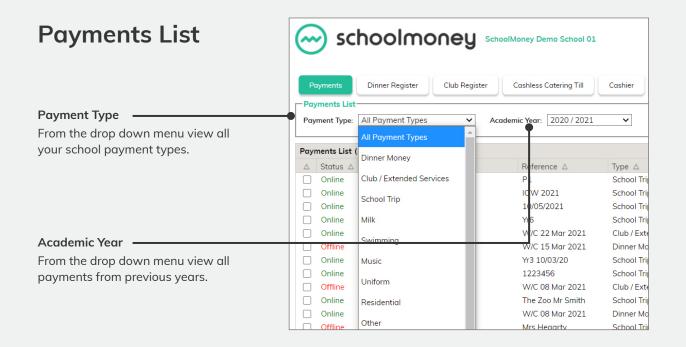

you to see which students are having a hot meal or packed lunch.



### Club Register

View students within a club or create a new register.



### Cashless Catering Till

Allows you to visually identify (by student photo) which students are having a hot meal or packed lunch. This functionality is used in the classroom or dining hall.



### Cashier

Here you can record manual transactions such as cash/cheques and create refunds.



### Shop

View all shop items and costs for uniform, bags and water bottles.



### Reports

View reports for any outstanding payments made, payments history and club payments.



### Admin

You can control minor details of the system such as student details, creating groups and other information parents see when they log on.



# SchoolMoney - Cheat Sheet