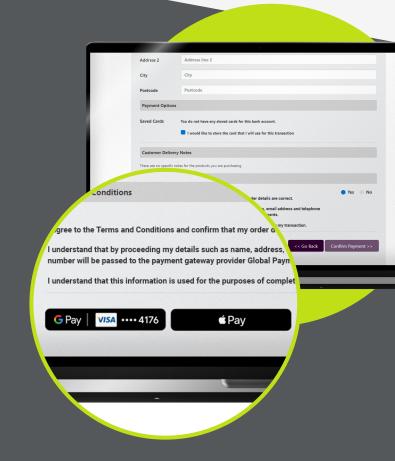

## Impact to Parents

Parents can add items to their shopping basket and checkout in the usual way. The only difference will be Apple Pay and Google Pay will be presented as payment options when you arrive at the new gateway.

The new gateway also means WisePay is safer than ever whilst still retaining the same interface you're familiar with.

If you have any further questions or need help please visit <a href="https://www.wisepay-software.com">www.wisepay-software.com</a>