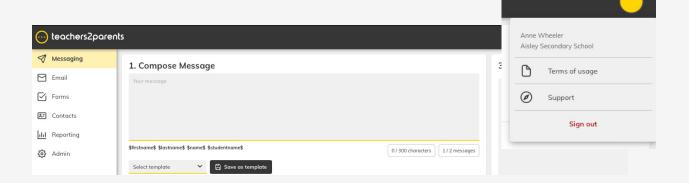

# Messaging

From here you can send and schedule text messages from our templates, your templates or type your own.