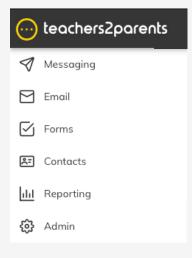

# Messaging

From here you can send and schedule text messages from our templates, your templates or type your own.

#### **Email**

Send and schedule emails using templates, or your own typed emails. Only available if subscribed.

# Forms

Manage Forms by creating new forms, using templates, and analysing results. Only available if subscribed.

#### Contacts

Manage your contacts by viewing, adding, deleting contacts and groups of staff and students.

## Reporting

You can view all your Teachers2Parents reports, including seeing what messages have been delivered.

### Administration

- School details
- SMS & email settings
- User management
- Create & edit groups
- Text and email templates
- Omission management
- MIS integration
- Setup and import with Xporter